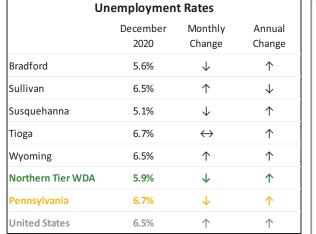

## **December 2020 Labor Market Information**

Northern Tier Workforce Development Area

|                   | December 2020 | November 2020 | Monthly Change |          | December 2019 | Annual Change |            |
|-------------------|---------------|---------------|----------------|----------|---------------|---------------|------------|
| Northern Tier WDA |               |               |                |          |               |               |            |
| Labor Force       | 81,700        | 82,300        | $\checkmark$   | -600     | 86,100        | $\checkmark$  | -4,400     |
| Employed          | 76,800        | 77,400        | $\checkmark$   | -600     | 81,400        | $\checkmark$  | -4,600     |
| Unemployed        | 4,800         | 4,900         | $\checkmark$   | -100     | 4,600         | $\uparrow$    | 200        |
| Unemployment Rate | 5.9%          | 6.0%          | $\checkmark$   | -0.1%    | 5.4%          | $\uparrow$    | 0.5%       |
| Pennsylvania      |               |               |                |          |               |               |            |
| Labor Force       | 6,283,000     | 6,298,000     | $\checkmark$   | -15,000  | 6,538,000     | $\checkmark$  | -255,000   |
| Employed          | 5,864,000     | 5,871,000     | $\checkmark$   | -7,000   | 6,235,000     | $\checkmark$  | -371,000   |
| Unemployed        | 420,000       | 427,000       | $\checkmark$   | -7,000   | 303,000       | $\uparrow$    | 117,000    |
| Unemployment Rate | 6.7%          | 6.8%          | $\checkmark$   | -0.1%    | 4.6%          | $\uparrow$    | 2.1%       |
| United States     |               |               |                |          |               |               |            |
| Labor Force       | 160,017,000   | 160,468,000   | $\checkmark$   | -451,000 | 164,007,000   | $\checkmark$  | -3,990,000 |
| Employed          | 149,613,000   | 150,203,000   | $\checkmark$   | -590,000 | 158,504,000   | $\checkmark$  | -8,891,000 |
| Unemployed        | 10,404,000    | 10,264,000    | $\uparrow$     | 140,000  | 5,503,000     | $\uparrow$    | 4,901,000  |
| Unemployment Rate | 6.5%          | 6.4%          | $\uparrow$     | 0.1%     | 3.4%          | $\uparrow$    | 3.1%       |