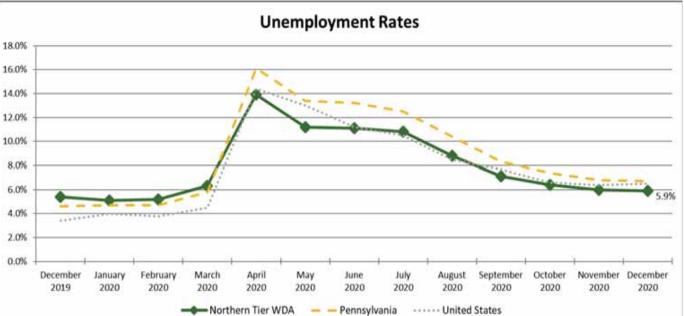

## **December 2020 Labor Market Information**

Northern Tier Workforce Development Area

|                   | December 2020 | November 2020 | Monthly Change |          | December 2019 | Annual Change |            |
|-------------------|---------------|---------------|----------------|----------|---------------|---------------|------------|
| Northern Tier WDA |               |               |                |          |               |               |            |
| Labor Force       | 81,700        | 82,300        | $\checkmark$   | -600     | 86,100        | $\checkmark$  | -4,400     |
| Employed          | 76,800        | 77,400        | $\checkmark$   | -600     | 81,400        | $\checkmark$  | -4,600     |
| Unemployed        | 4,800         | 4,900         | $\checkmark$   | -100     | 4,600         | $\uparrow$    | 200        |
| Unemployment Rate | 5.9%          | 6.0%          | $\checkmark$   | -0.1%    | 5.4%          | $\uparrow$    | 0.5%       |
| Pennsylvania      |               |               |                |          |               |               |            |
| Labor Force       | 6,283,000     | 6,298,000     | $\checkmark$   | -15,000  | 6,538,000     | $\checkmark$  | -255,000   |
| Employed          | 5,864,000     | 5,871,000     | $\checkmark$   | -7,000   | 6,235,000     | $\checkmark$  | -371,000   |
| Unemployed        | 420,000       | 427,000       | $\checkmark$   | -7,000   | 303,000       | $\uparrow$    | 117,000    |
| Unemployment Rate | 6.7%          | 6.8%          | $\checkmark$   | -0.1%    | 4.6%          | $\uparrow$    | 2.1%       |
| United States     |               |               |                |          |               |               |            |
| Labor Force       | 160,017,000   | 160,468,000   | $\checkmark$   | -451,000 | 164,007,000   | $\checkmark$  | -3,990,000 |
| Employed          | 149,613,000   | 150,203,000   | $\checkmark$   | -590,000 | 158,504,000   | $\checkmark$  | -8,891,000 |
| Unemployed        | 10,404,000    | 10,264,000    | $\uparrow$     | 140,000  | 5,503,000     | $\uparrow$    | 4,901,000  |
| Unemployment Rate | 6.5%          | 6.4%          | $\uparrow$     | 0.1%     | 3.4%          | $\uparrow$    | 3.1%       |